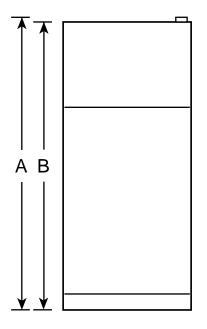

## CTX18GICAA - Hotpoint 18.2 Cu. Ft. Capacity Top-Freezer Refrigerator with Icemaker

| Overall<br>Dimensions | Height with hinge (in.) <b>A</b>                    | 64-3/4   |
|-----------------------|-----------------------------------------------------|----------|
|                       | Height without hinge (in.) <b>B</b>                 | 64       |
|                       | Depth without Doors (in.) C                         | 27-1/2   |
|                       | Depth with Doors (in.) <b>D</b>                     | 29-13/16 |
|                       | Depth plus Handle with Doors Closed (in.) E         | 31-1/2   |
|                       | Depth with Doors open 90° (in.) F                   | 58       |
|                       | Width with Doors Closed (in.) G                     | 29-3/8   |
|                       | Width with Doors open 90° Less Door Handles (in.) H | 29-3/8   |
| Air<br>Clearances     | Each side (in.)                                     | 3/4      |
|                       | Top (in.)                                           | 1        |
|                       | Back (in.)                                          | 1        |

**Note:** Before installing, consult installation instructions packed with product for current dimensional data.